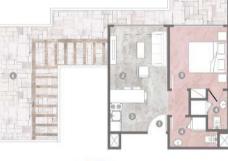

## UNITS' PLAN

#### 1 BEDROOM CORNER FRONT 59m<sup>2</sup> + 53m<sup>2</sup> sky open terrace

#### 1 BEDROOM CORNER REAR 59m<sup>2</sup> + 37m<sup>2</sup> sky open terrace