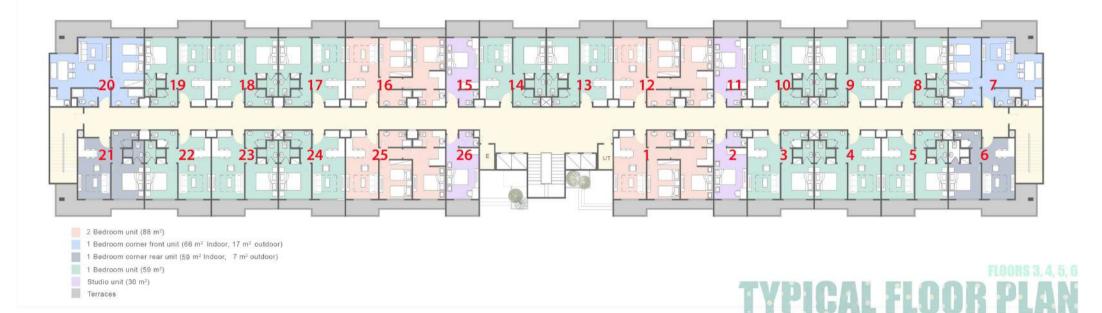

#### FLOOR PLAN – 3<sup>rd</sup> – 4<sup>th</sup> – 5<sup>th</sup> & 6<sup>th</sup>

#### PORTO WALK - GOLF PORTO MARINA