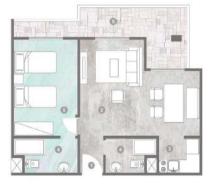

## UNITS' PLAN

#### 1 BEDROOM CORNER FRONT 66m<sup>2</sup> indoor+ 17m<sup>2</sup> outdoor

| Iobby     | toilet    |
|-----------|-----------|
| Reception | ø bedroom |
| ø kitchen | terrace   |