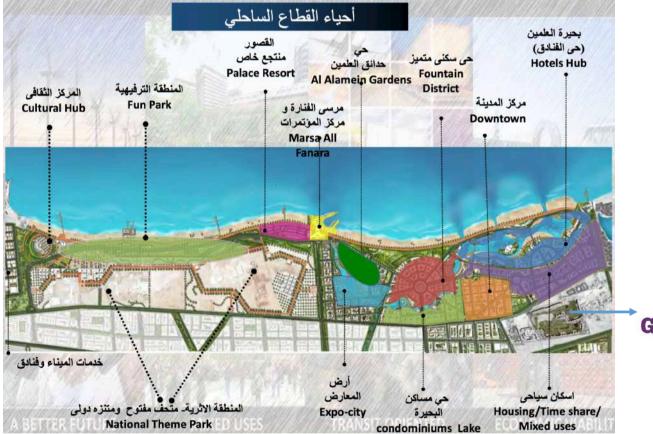

## LOCATION ON MASTER PLAN

### **GOLF PORTO MARINA STRATEGIC LOCATION**

In the midst of the North Coast, next to El-Alamein New City, lies "Golf Porto Marina".

"Golf Porto Marina" is the new North Coast hub strategically located between all attractions.