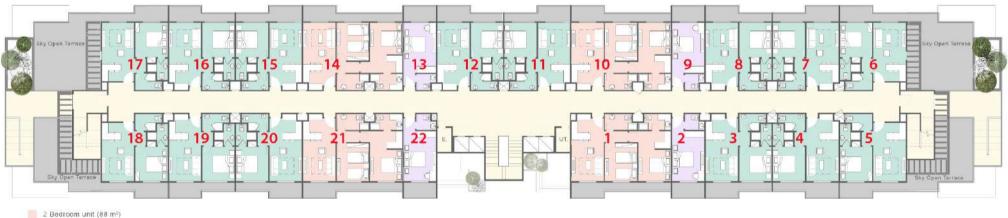

#### FLOOR PLAN – 8<sup>th</sup>

#### PORTO WALK - GOLF PORTO MARINA

2 Bedroom unit (88 m²)

1 Bedroom corner front unit (59 m<sup>2</sup>+53 m<sup>2</sup> sky open terrace) 1 Bedroom corner rear unit (59 m<sup>2</sup> + 37 m<sup>2</sup> sky open terrace)

1 Bedroom unit (59 m<sup>2</sup>)

Studio unit (30 m<sup>2</sup>)

Terraces

#### 8<sup>th</sup> FLOOR PLAN