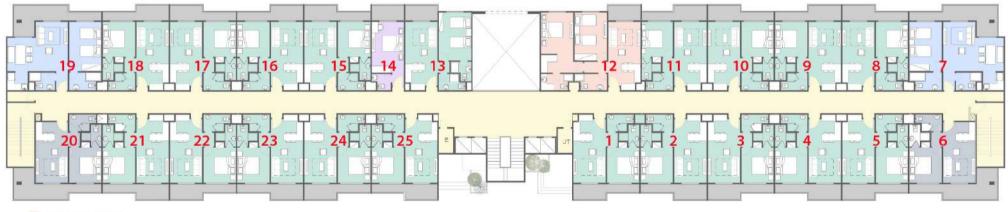

#### FLOOR PLAN – 1<sup>st</sup> & 2<sup>nd</sup>

#### PORTO WALK - GOLF PORTO MARINA

2 Bedroom unit (88 m²)

1 Bedroom corner front unit (66 m<sup>2</sup> Indoor + 17 m<sup>2</sup> outdoor)

1 Bedroom corner rear unit (59 m² Indoor + 7 m² outdoor)

1 Bedroom unit (59 m²)

Studio unit (30 m<sup>2</sup>)

Terraces

## **1st & 2nd FLOOR PLAN**