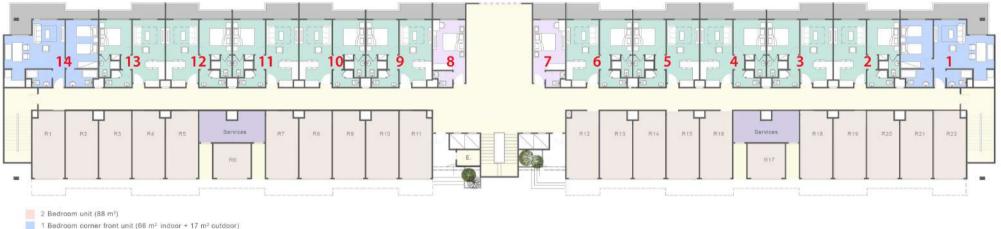

#### **FLOOR PLAN – GROUND FLOOR**

#### PORTO WALK - GOLF PORTO MARINA

1 Bedroom unit (59 m<sup>2</sup>)

Studio unit (30 m<sup>2</sup>)

Terraces Retail

#### **G. FLOOR PLAN**