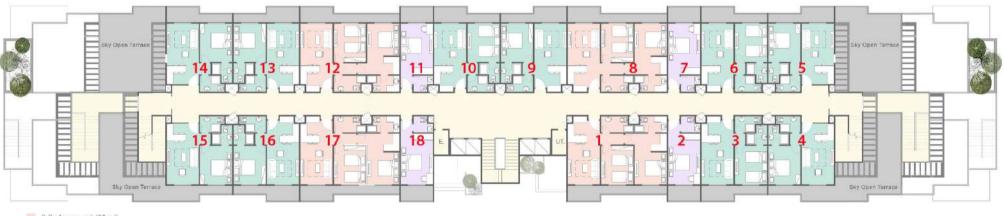

#### FLOOR PLAN – 7<sup>th</sup>

#### PORTO WALK - GOLF PORTO MARINA

1 Bedroom corner front unit (59 m2+53 m2sky open terrace)

1 Bedroom corner rear unit (59 m² + 37 m² sky open terrace)

1 Bedroom unit (59 m<sup>2</sup>)

Studio unit (30 m<sup>2</sup>)

Terraces

#### 7th FLOOR PI AN