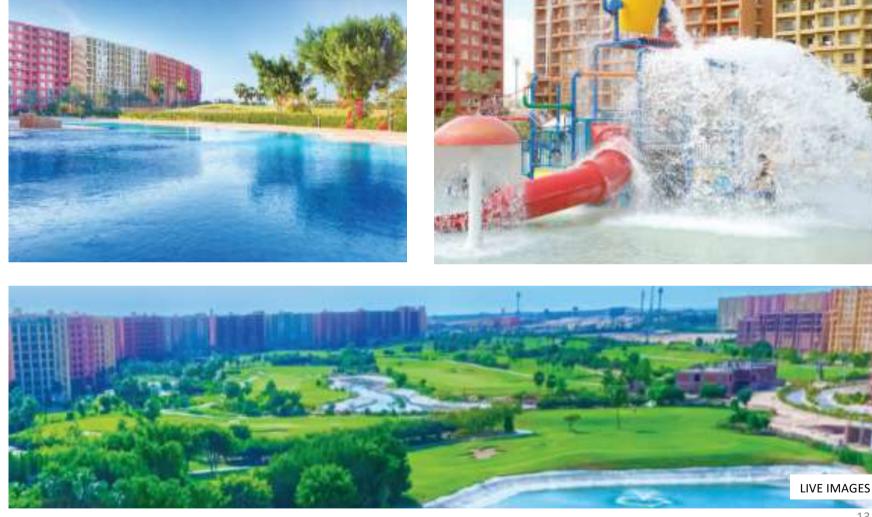

#### FACTS ABOUT GOLF PORTO MARINA

- 1.8 Million SQM Development
- Aqua Parto
- Swimming Pools
- 1KM Promenade
- Cafés and Restaurants
- Sports Facilities
- Life Entertainment
- Hotel Serviced Apartments

## WATER SPORTS