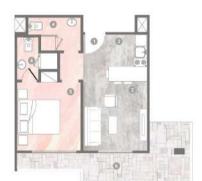

## UNITS' PLAN

#### 1 BEDROOM CORNER REAR 59m<sup>2</sup>+ 7m<sup>2</sup> corner terrace