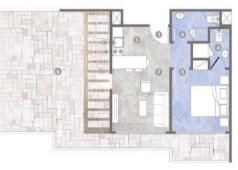

## UNITS' PLAN

#### 1 BEDROOM CORNER FRONT 66m<sup>2</sup> indoor+ 17m<sup>2</sup> outdoor

| Iobby     | toilet    |
|-----------|-----------|
| Reception | ø bedroom |
| ø kitchen | terrace   |