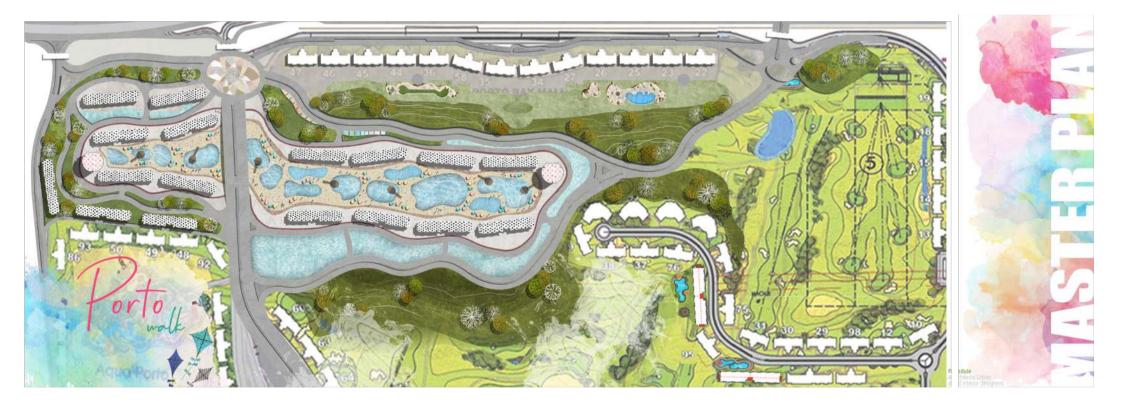

## LOCATION ON MASTER PLAN

### **GOLF PORTO MARINA STRATEGIC LOCATION**

In the midst of the North Coast, next to El-Alamein New City, lies "Golf Porto Marina".

"Golf Porto Marina" is the new North Coast hub strategically located between all attractions.

## YOUR ULTIMATE LIVING EXPERIENCE

In a very strategic location, sets PORTO WALK in the heart of Golf Porto Marina.