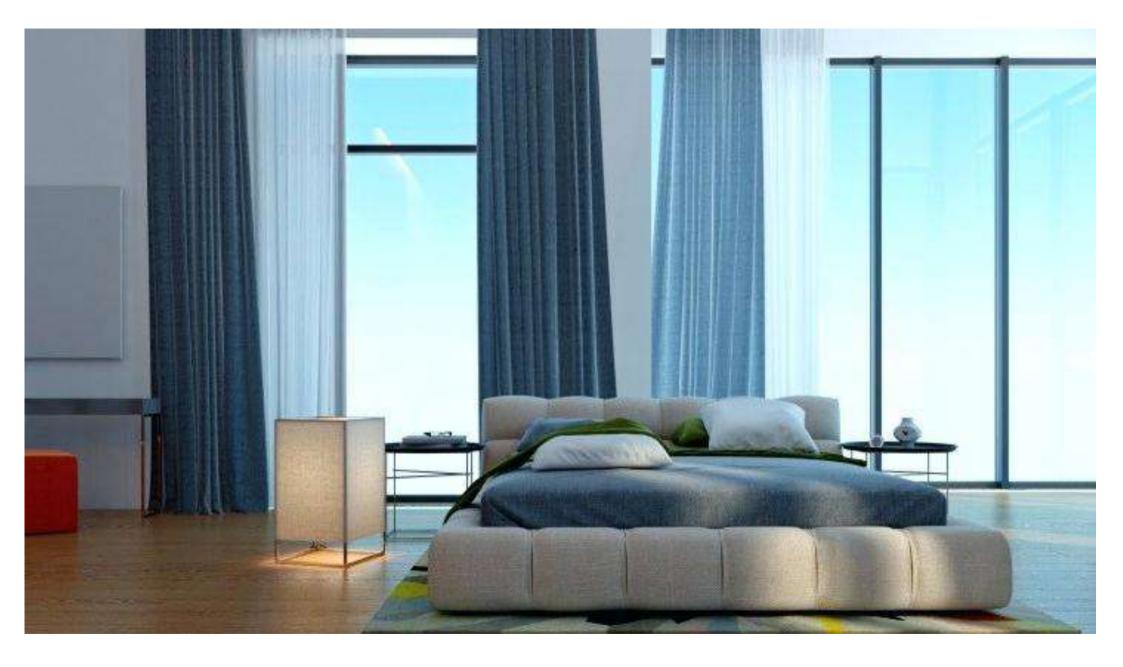

- GOLF PORTO MARINA



2 Bedroom unit (88 m²)

1 Bedroom corner front unit (59 m<sup>2</sup>+53 m<sup>2</sup> sky open terrace) 1 Bedroom corner rear unit (59 m<sup>2</sup> + 37 m<sup>2</sup> sky open terrace)

1 Bedroom unit (59 m<sup>2</sup>)

Studio unit (30 m<sup>2</sup>)

Terraces

#### 8<sup>th</sup> FLOOR PLAN

## UNITS' PLAN

#### 1 BEDROOM CORNER FRONT 66m<sup>2</sup> indoor+ 17m<sup>2</sup> outdoor



| Iobby     | toilet    |
|-----------|-----------|
| Reception | ø bedroom |
| ø kitchen | terrace   |

#### 1 BEDROOM CORNER REAR 59m<sup>2</sup>+ 7m<sup>2</sup> corner terrace



#### 1 BEDROOM CORNER FRONT 59m<sup>2</sup> + 53m<sup>2</sup> sky open terrace



#### 1 BEDROOM CORNER REAR 59m<sup>2</sup> + 37m<sup>2</sup> sky open terrace









#### YOUR NEW LIFE IN SAHEL









# Thank You