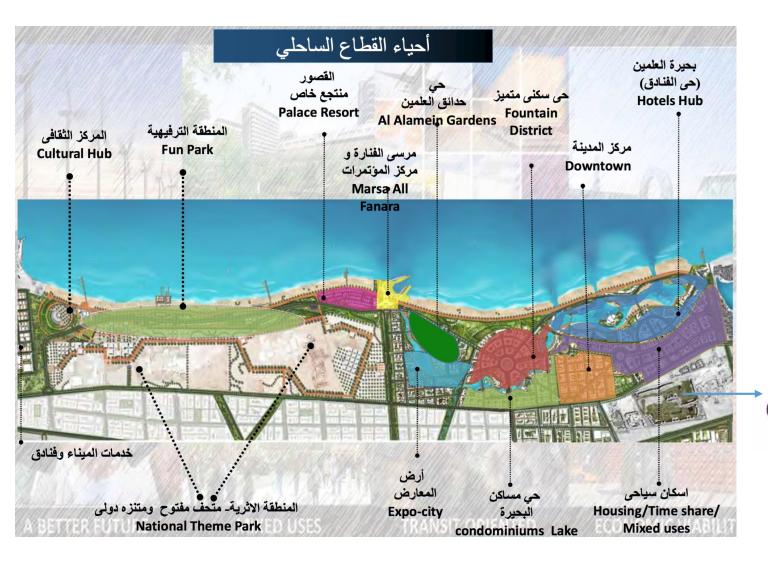

#### STRATEGIC LOCATION

In the midst of the North Coast, next to El-Alamein New City, lies "Golf Porto Marina".

"Golf Porto Marina" is the new North Coast hub strategically located between all attractions.

### **FACTS ABOUT GOLF PORTO MARINA**

- 1.8 Million SQM Development
- · Aqua Porto
- Swimming Pools
- 1KM Promenade
- Cafés and Restaurants
- Life Entertainment
- Hotel Serviced Apartments

# INTERNATIONAL CARNIVALS

All year around International Carnivals are one of the main signatures of Golf Porto Marina.

**Golf Bay – New Phase** overlooks all of this hype and in the middle of all festive energy happening in Golf Porto Marina.