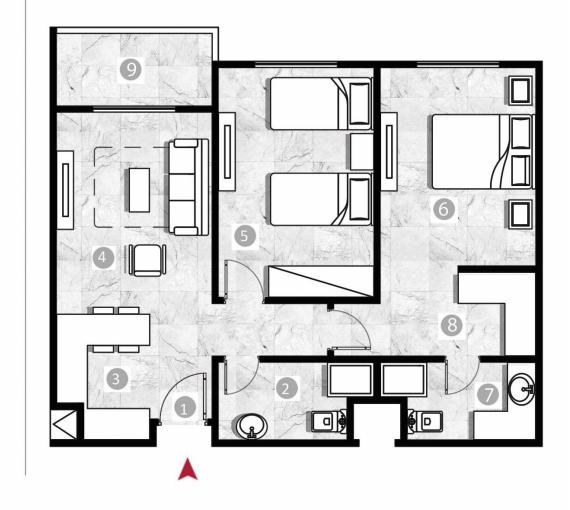

#### **GOLF**

**BAY** NEW PHASE

- Lobby
- 2 Toilet
- 3 kitchen
- 4 Reception
- Bedroom
- 6 Master Bedroom
- Master toilet
- 8 Dressing
- 9 Terrace