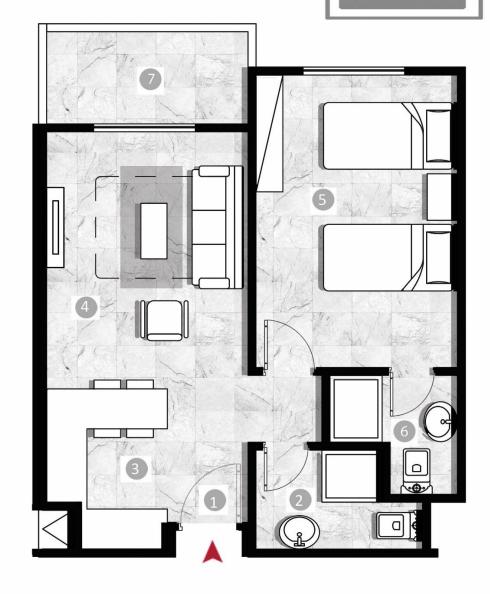

#### **GOLF**

**BAY** NEW PHASE

- Lobby
- 2 Toilet
- 3 kitchen
- 4 Reception
- Bedroom
- 6 Bedroom
- Terrace