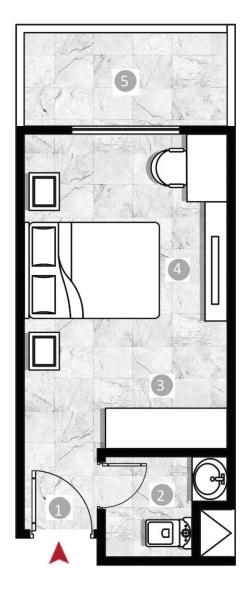

#### **GOLF**

**BAY** NEW PHASE

- Lobby
- 2 Toilet
- 3 kitchen
- 4 Bedroom
- 5 Terrace