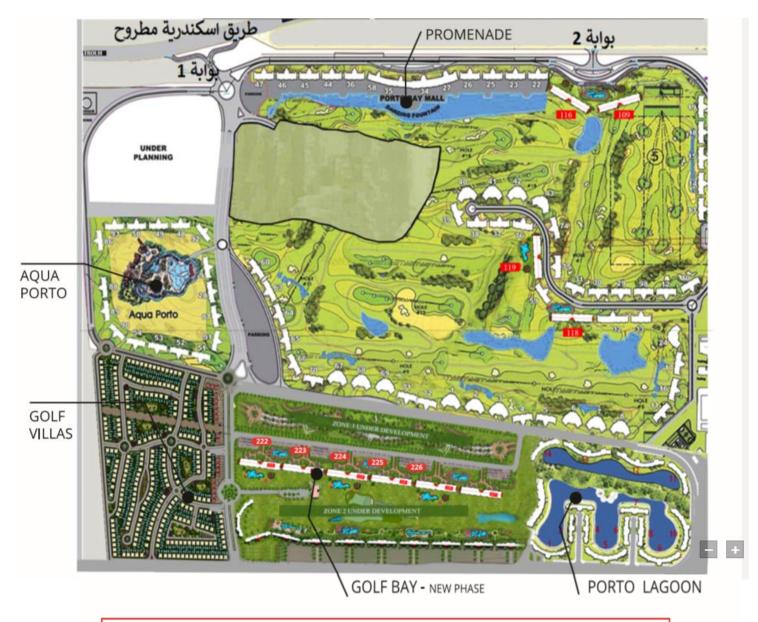

#### STRATEGIC LOCATION

In the midst of the North Coast, next to El-Alamein New City, lies "Golf Porto Marina".

"Golf Porto Marina" is the new North Coast hub strategically located between all attractions.

### **FACTS ABOUT GOLF PORTO MARINA**

- 1.8 Million SQM Development
- · Aqua Porto
- Swimming Pools
- 1KM Promenade
- Cafés and Restaurants
- Life Entertainment
- Hotel Serviced Apartments

#### **FACILITIES**

CIRCUS

HORSEBACK RIDING

POOLS

SWIMMING AQUA PORTO GO-KARTING

PAINT-BALL

GOLF COURSE

CAFES &